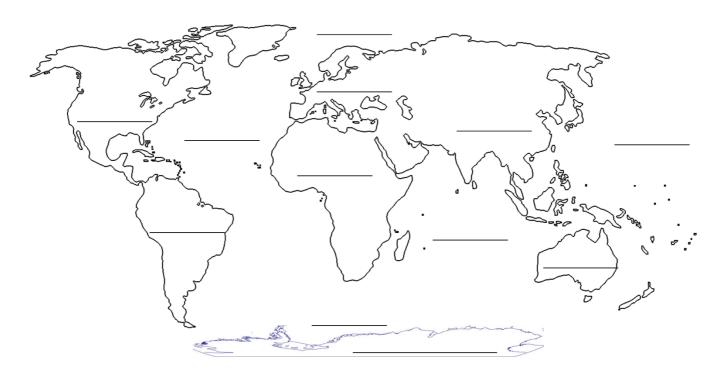

## **European Countries and Capital Cities**

Can you name all seven continents? Can you name all five oceans? Here is a world map. How many countries can you name?

Continents: Africa, Antarctica, Asia, Australasia/Oceania, Europe, North America, South America. Oceans: Pacific, Atlantic, Indian, Arctic, Southern Ocean